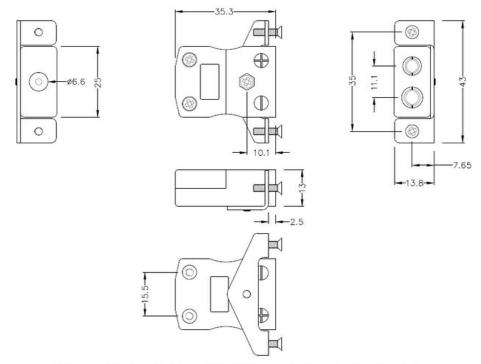

## **Drawing**

Standard in-line Socket with stainless steel mounting bracket (dimensions in mm)

Art. Nr. RND 410-00203